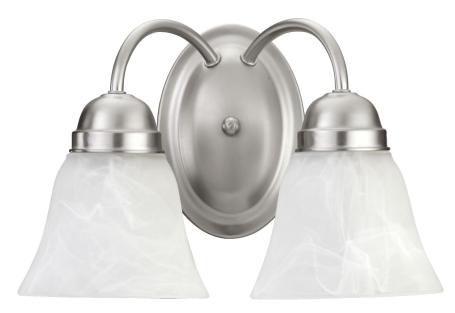

## 5403-2-65

2 Light Traditional Satin Nickel Vanity

| Project:      |
|---------------|
| Location:     |
| Fixture Type: |
| Catalog #:    |

| DETAILS            |                 |
|--------------------|-----------------|
| FINISH:            | Satin Nickel    |
| MATERIALS:         | Steel and Glass |
| DIFFUSER MATERIAL: | Glass           |
| LOCATION:          | Damp Listed     |

| DIMENSIONS |        |
|------------|--------|
| HEIGHT:    | 7.50"  |
| WIDTH:     | 11.25" |
| EXTENSION: | 7.00"  |
| SHADE:     |        |
| HEIGHT:    | 4.50"  |
| DIAMETER:  | 5.25"  |

| LIGHT SOURCE      |                  |
|-------------------|------------------|
| NUMBER OF LIGHTS: | 2 Light          |
| SOCKET BASE:      | Medium Base Lamp |
| WATTAGE:          | 100 Watt         |

| MOUNTING   |                     |
|------------|---------------------|
| BACKPLATE: | H 6.00" x Dia 4.25" |
|            |                     |

| SHIPPING | Parcel |
|----------|--------|
| HEIGHT:  | 19.75" |
| LENGTH:  | 14.00" |
| WIDTH:   | 25.25" |
| WEIGHT:  | 4.2lbs |